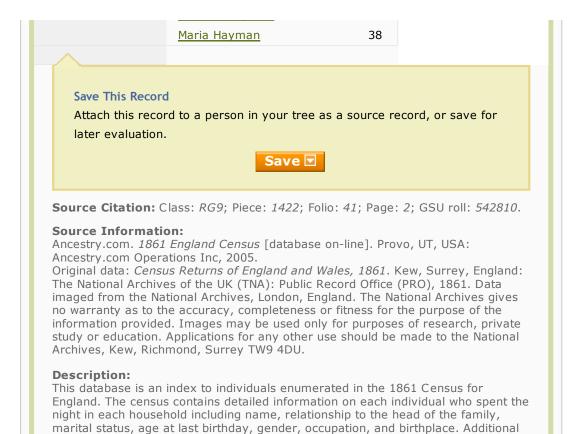

researching your ancestors in

Find others researching Thomas

information about the dwelling and property was collected. Each name in this index

is linked to actual images of the 1861 England Census. Learn more...